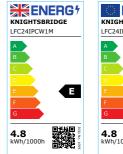

## LFC24IPCW1M

24V IP67 LED Flex Cool White 4000K (1 metre)

www.mlaccessories.co.uk

| MLA PART CODE                            | LFC24IPCW1M                                   |
|------------------------------------------|-----------------------------------------------|
| DESCRIPTION                              | 24V IP67 LED Flex Cool White 4000K (1 metre)  |
| NET WEIGHT (KG)                          | 0.063                                         |
| DIMENSIONS (MM)                          | Length - 1000<br>Width - 10<br>Projection - 7 |
| CLASS                                    | III                                           |
| IP RATING                                | IP67                                          |
| WATTAGE (W)                              | 4.8                                           |
| LAMP TECHNOLOGY                          | LED                                           |
| LAMP INCLUDED                            | Yes                                           |
| LUMENS (LM)                              | 610                                           |
| LUMEN TOLERANCE                          | 5%                                            |
| EFFICACY (LM/W)                          | 143.47                                        |
| CIRCUIT WATTAGE (W)                      | 4.27                                          |
| ССТ                                      | 4000K                                         |
| LIGHT COLOUR                             | Cool White                                    |
| CRI                                      | >80                                           |
| SDCM                                     | <6                                            |
| BEAM ANGLE (DEGREES)                     | 120                                           |
| LIFE SPAN (HRS)                          | 35,000                                        |
| L70B50 LIFESPAN (HRS)                    | 54000                                         |
| DIMMABLE                                 | Driver dependent                              |
| OPERATING TEMPERATURE                    | -20~45°C                                      |
| INPUT VOLTAGE                            | 24V DC                                        |
| WARRANTY                                 | 3year(s)                                      |
| ORIGIN OF MANUFACTURE                    | China                                         |
| DECLARATION OF CONFORMITY (HELD ON FILE) | Yes                                           |
| EAN                                      | 5056270839647                                 |
| Data Craata di 00/04/2004 24:44          |                                               |