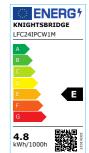

## LFC24IPCW1M

24V IP67 LED Flex Cool White 4000K (1 metre)

www.mlaccessories.co.uk

| MLA PART CODE                            | LFC24IPCW1M                                   |
|------------------------------------------|-----------------------------------------------|
| DESCRIPTION                              | 24V IP67 LED Flex Cool White 4000K (1 metre)  |
| NET WEIGHT (KG)                          | 0.063                                         |
| DIMENSIONS (MM)                          | Length - 1000<br>Width - 10<br>Projection - 7 |
| CLASS                                    | III                                           |
| IP RATING                                | IP67                                          |
| WATTAGE (W)                              | 4.8                                           |
| LAMP TECHNOLOGY                          | LED                                           |
| LAMP INCLUDED                            | Yes                                           |
| LUMENS (LM)                              | 610                                           |
| LUMEN TOLERANCE                          | 5%                                            |
| EFFICACY (LM/W)                          | 143.47                                        |
| CIRCUIT WATTAGE (W)                      | 4.27                                          |
| ССТ                                      | 4000K                                         |
| LIGHT COLOUR                             | Cool White                                    |
| CRI                                      | >80                                           |
| SDCM                                     | <6                                            |
| BEAM ANGLE (DEGREES)                     | 120                                           |
| LIFE SPAN (HRS)                          | 35,000                                        |
| L70B50 LIFESPAN (HRS)                    | 54000                                         |
| DIMMABLE                                 | Driver dependent                              |
| OPERATING TEMPERATURE                    | -20~45°C                                      |
| INPUT VOLTAGE                            | 24V DC                                        |
| WARRANTY                                 | 3year(s)                                      |
| ORIGIN OF MANUFACTURE                    | China                                         |
| DECLARATION OF CONFORMITY (HELD ON FILE) | Yes                                           |
| EAN                                      | 5056270839647                                 |
| Data Craata di 00/04/2004 24:44          |                                               |